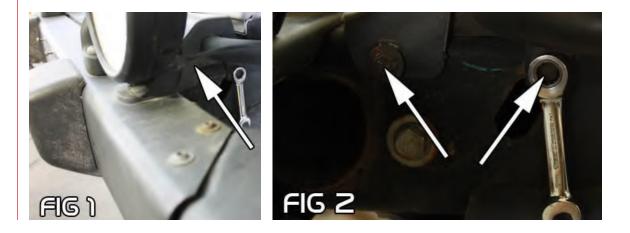

### HARDWARE

- 1 x 1.5" Zinc Bolts (6)
- 1/2" SAE Washers (6)

Please read the mounting instructions below carefully before attempting to install.

Thank you for purchasing your new front bumper from JcrOffroad! Checkout our website, www.jcroffroad.com for other great offroad products. Be sure to rate and review our product online. If you have any questions or are missing parts, please don't hesitate to call us at 269-353-1184 x20! Using a 10mm end wrench remove the front plastic frame cover if equipped (fig 1). There will be two bolts on each side that need to be removed (fig 2).