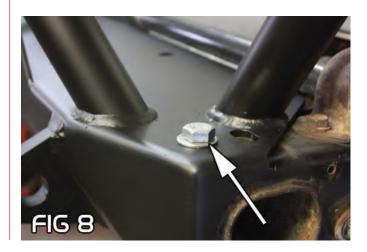

- 7 If mounting a winch, remove the bumper and do so now while the bumper is off the Jeep. You will not be able to once its installed. You may also mount the fairlead at this time. Please follow your winch manufacturer's recommended installation instructions.
- **8** Slide the bumper over the frame and mount with the six provided bolts and washers (fig 8).