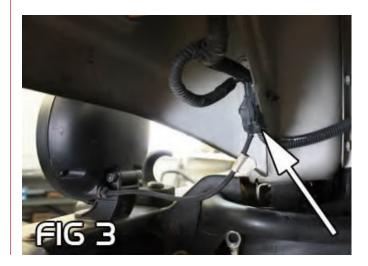

**2** Unclip the factory fog light connection on each side if equipped (fig 3).

1

**3** Using a the T55 torx socket, remove the four (TJ, YJ w/tow hooks) or two (YJ w/o tow hooks) top bumper mounting bolts. (fig 4, 5)