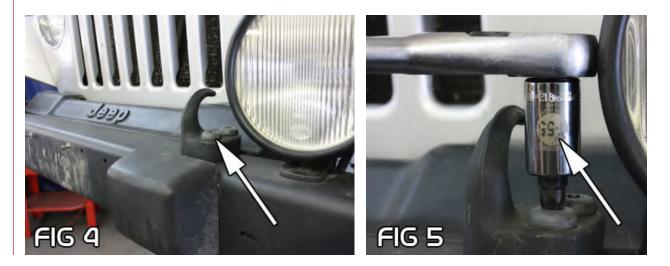

**4** Remove the lower bumper bolts with a T55 torx socket (fig 6).

**5** Test fit your new JcrOffroad bumper to be sure that it properly fits over your frame, and that all mounting holes align properly. If your bumper is bare metal, remove and coat it now.