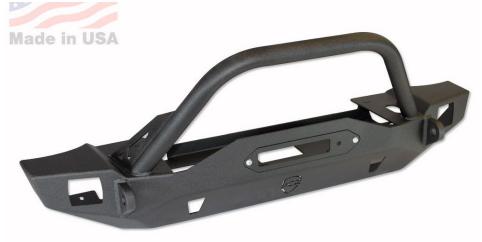

# SWBF - FRONT WINCH BUMPER - TJ/LJ/YJ/CJ7 WRANGLER

**Item Code Legend** EX: SWBFC-TJ-T-PC -CJ : CJ7 - 1 5/16 Hole Distance\* -YJ : YJ - 2 1/4 Hole Distance\* -TJ : TJ - 3/4 Hole Distance\* -T : Tubework/Hoop -O : No Tubework/Hoop -PC : Powdercoated -BARE : Bare Metal

\*Mounting Hole Distance\*

Bumper (Photo may differ)

Adjustable Fairlead Bracket (Crusader, Mauler, Vanguard Only)

**Bolt Pack:** 

- TJ-YJFB-BP:
- 6– 1/2 X 1 1/2 Hex Bolt 6– 1/2 Flat Washer 3– 3/8 x 1 Button Head 3– 3/8 Flange Nut