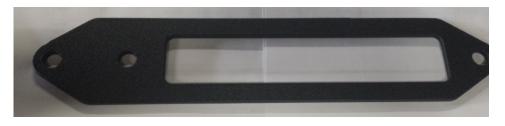

\*Mounting Hole Distance\*

Bumper (Photo may differ)

Adjustable Fairlead Bracket (Crusader, Mauler, Vanguard Only)

**Bolt Pack:** 

- TJ-YJFB-BP:
- 6– 1/2 X 1 1/2 Hex Bolt 6– 1/2 Flat Washer 3– 3/8 x 1 Button Head 3– 3/8 Flange Nut